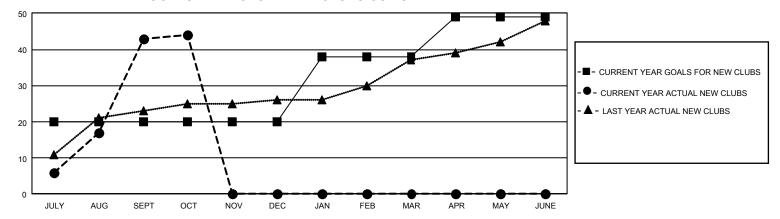

## GMT Constitutional Area 6 - I, Group I

REPORT DOES NOT INCLUDE CLUBS IN UNDISTRICTED AREAS.

| Clubs                 |               |           |               | Members               |                         |                         |                                                    |
|-----------------------|---------------|-----------|---------------|-----------------------|-------------------------|-------------------------|----------------------------------------------------|
| RESULTS FOR 2023-2024 |               |           |               | RESULTS FOR 2023-2024 |                         |                         |                                                    |
| QUARTER               | NEW CLUB GOAL | NEW CLUBS | DROPPED CLUBS | QUARTER MEN           | MBER GROWTH NET<br>GOAL | MEMBER GROWTH<br>ACTUAL | DROPPED MEMBERS<br>ACTUAL (including<br>transfers) |
| JULY/AUG/SEPT         | 60            | 43        | 14            | JULY/AUG/SEPT         | 500                     | 3,059                   | 1,444                                              |
| OCT/NOV/DEC           | 0             | 1         | 6             | OCT/NOV/DEC           | 385                     | 268                     | 159                                                |
| JAN/FEB/MAR           | 54            | 0         | 0             | JAN/FEB/MAR           | 800                     | 0                       | 0                                                  |
| APR/MAY/JUNE          | 33            | 0         | 0             | APR/MAY/JUNE          | 365                     | 0                       | 0                                                  |

## GOALS AND ACTUAL NEW CLUBS CUMULATIVE