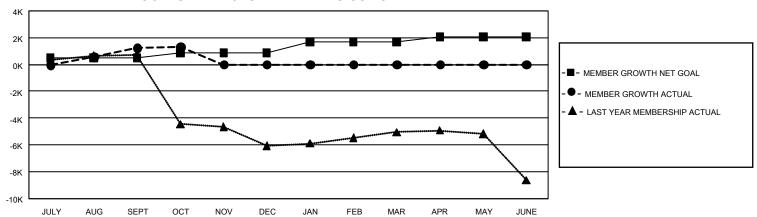

## GMT Constitutional Area 6 - I, Group I

REPORT DOES NOT INCLUDE CLUBS IN UNDISTRICTED AREAS.

| Clubs                 |               |           |               | Members               |                         |                         |                                                    |
|-----------------------|---------------|-----------|---------------|-----------------------|-------------------------|-------------------------|----------------------------------------------------|
| RESULTS FOR 2023-2024 |               |           |               | RESULTS FOR 2023-2024 |                         |                         |                                                    |
| QUARTER               | NEW CLUB GOAL | NEW CLUBS | DROPPED CLUBS | QUARTER MEN           | MBER GROWTH NET<br>GOAL | MEMBER GROWTH<br>ACTUAL | DROPPED MEMBERS<br>ACTUAL (including<br>transfers) |
| JULY/AUG/SEPT         | 60            | 43        | 14            | JULY/AUG/SEPT         | 500                     | 3,059                   | 1,444                                              |
| OCT/NOV/DEC           | 0             | 1         | 6             | OCT/NOV/DEC           | 385                     | 268                     | 159                                                |
| JAN/FEB/MAR           | 54            | 0         | 0             | JAN/FEB/MAR           | 800                     | 0                       | 0                                                  |
| APR/MAY/JUNE          | 33            | 0         | 0             | APR/MAY/JUNE          | 365                     | 0                       | 0                                                  |

## GOALS AND ACTUAL MEMBERS CUMULATIVE

| DROPPED CLUBS: 20 |       | 456 CLUBS OF 1,245 ADDED 1<br>OR MORE NEW MEMBERS | GENDER DISTRIBUTION                 |                 |  |
|-------------------|-------|---------------------------------------------------|-------------------------------------|-----------------|--|
|                   |       |                                                   | MALE                                | 24,822 (66.43%) |  |
|                   |       |                                                   | FEMALE                              | 12,526 (33.53%) |  |
| DROPPED MEMBERS   |       |                                                   | NON BINARY                          | 2 (0.01%)       |  |
| DECEASED          | 24    |                                                   | PREFER NOT TO ANSWER                | 13 (0.03%)      |  |
| CLUB CANCELLED    | 147   |                                                   | TOTAL FAMILY UNIT MEMBERS           | s 18,766        |  |
| OTHER             | 1,436 | CLICK HERE FOR                                    | ,                                   |                 |  |
| TOTAL             | 1,607 | CUMULATIVE MEMBERSHIP DATA                        | FAMILY MEMBERS PAYING HALF DUES 10, |                 |  |